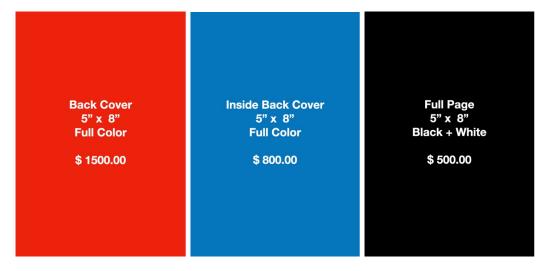

To reserve please contact: Denise Caligiuri <u>caligiuri@bellsouth.net</u> or call 954.325.4340

| NAME   |                                                                                                                          |                 |                                                                     |
|--------|--------------------------------------------------------------------------------------------------------------------------|-----------------|---------------------------------------------------------------------|
| СОМР   | ANY NAME                                                                                                                 |                 | _                                                                   |
| ADDR   | ESS                                                                                                                      |                 |                                                                     |
| CITY S | TATE ZIP                                                                                                                 |                 |                                                                     |
| EMAIL  | . ADDRESS                                                                                                                |                 |                                                                     |
| PHON   | E                                                                                                                        |                 |                                                                     |
| SUBM   | ISSION DEADLIN                                                                                                           | IE FEBRUARY     | 1 <sup>st</sup> 2022                                                |
| 0      | BACK COVER                                                                                                               | 5" wide x 8" hi | igh                                                                 |
|        | Full Page Ad, F<br>\$ 1500.00                                                                                            | ull color       | Accepted formats: 300dpi TIFF; or Press quality PDI                 |
| 0      | INSIDE BACK COVER 5" wide x 8" high Full Page Ad, Full color Accepted formats: 300dpi TIFF; or Press quality F \$ 800.00 |                 |                                                                     |
| 0      | FULL PAGE AD<br>Black and Whit<br>\$ 500.00                                                                              |                 | nigh Accepted formats: 300dpi TIFF; or Press quality PDI            |
| 0      | HALF PAGE AD 5" wide x 4" high Black and White Accepted formats: 300dpi TIFF; or Press quality I \$ 275.00               |                 |                                                                     |
| 0      | QUARTER PAG<br>Black and Whit<br>\$ 150.00                                                                               |                 | vide x 8" high  Accepted formats: 300dpi TIFF; or Press quality PDI |
| 0      | SPONSOR LISTI<br>\$ 100.00                                                                                               | NG              | 78 character limit, including spaces                                |
| PΑ     | YMENT OPTION                                                                                                             | IS              |                                                                     |
| 0      | Check (payable to the Rotary Club of Fort Lauderdale, Inc.)                                                              |                 |                                                                     |
| 0      | Credit Card                                                                                                              |                 |                                                                     |
|        | Exp /                                                                                                                    | Security        | Code                                                                |