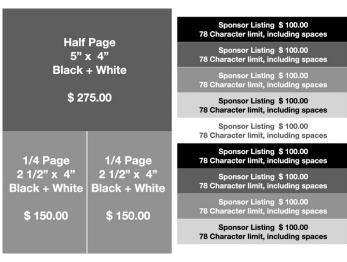

To reserve please contact: Denise Caligiuri <u>caligiuri@bellsouth.net</u> or call 954.325.4340

| NAME   |                                                                                                                          |                 |                                                                     |
|--------|--------------------------------------------------------------------------------------------------------------------------|-----------------|---------------------------------------------------------------------|
| СОМР   | ANY NAME                                                                                                                 |                 | _                                                                   |
| ADDR   | ESS                                                                                                                      |                 |                                                                     |
| CITY S | TATE ZIP                                                                                                                 |                 |                                                                     |
| EMAIL  | . ADDRESS                                                                                                                |                 |                                                                     |
| PHON   | E                                                                                                                        |                 |                                                                     |
| SUBM   | ISSION DEADLIN                                                                                                           | IE FEBRUARY     | 1 <sup>st</sup> 2022                                                |
| 0      | BACK COVER                                                                                                               | 5" wide x 8" hi | igh                                                                 |
|        | Full Page Ad, F<br>\$ 1500.00                                                                                            | ull color       | Accepted formats: 300dpi TIFF; or Press quality PDI                 |
| 0      | INSIDE BACK COVER 5" wide x 8" high Full Page Ad, Full color Accepted formats: 300dpi TIFF; or Press quality F \$ 800.00 |                 |                                                                     |
| 0      | FULL PAGE AD<br>Black and Whit<br>\$ 500.00                                                                              |                 | nigh Accepted formats: 300dpi TIFF; or Press quality PDI            |
| 0      | HALF PAGE AD 5" wide x 4" high Black and White Accepted formats: 300dpi TIFF; or Press quality I \$ 275.00               |                 |                                                                     |
| 0      | QUARTER PAG<br>Black and Whit<br>\$ 150.00                                                                               |                 | vide x 8" high  Accepted formats: 300dpi TIFF; or Press quality PDI |
| 0      | SPONSOR LISTI<br>\$ 100.00                                                                                               | NG              | 78 character limit, including spaces                                |
| PΑ     | YMENT OPTION                                                                                                             | IS              |                                                                     |
| 0      | Check (payable to the Rotary Club of Fort Lauderdale, Inc.)                                                              |                 |                                                                     |
| 0      | Credit Card                                                                                                              |                 |                                                                     |
|        | Exp /                                                                                                                    | Security        | Code                                                                |